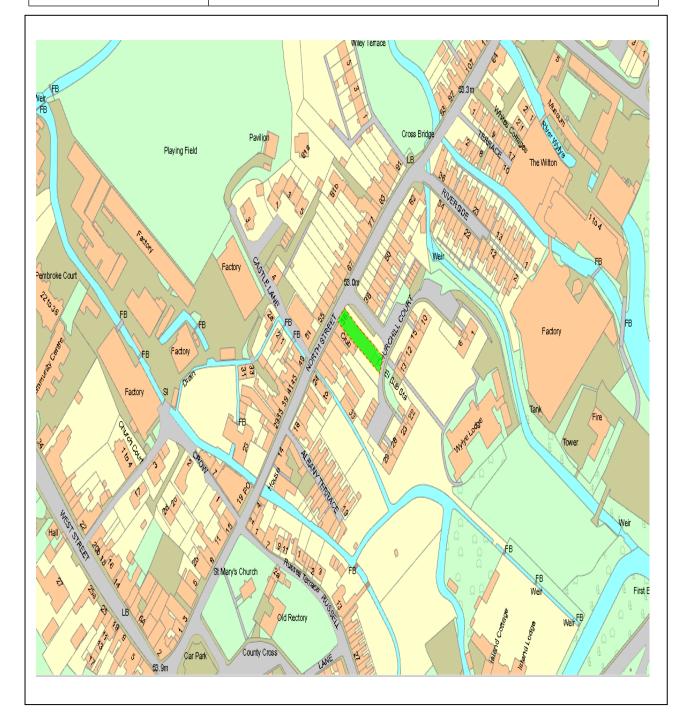

-----------------|
| Site Address       | 36 North Street, Wilton, Salisbury. SP2 0HJ                                                                                                                                                                                                |
| Proposal           | Demolition of existing outbuildings and alterations to retained<br>building fronting North Street. Construction and provision of 5 new<br>flats, two new retail units, retention and alterations to existing retail<br>unit and flat above |
| Case Officer       | Lucy Minting                                                                                                                                                                                                                               |